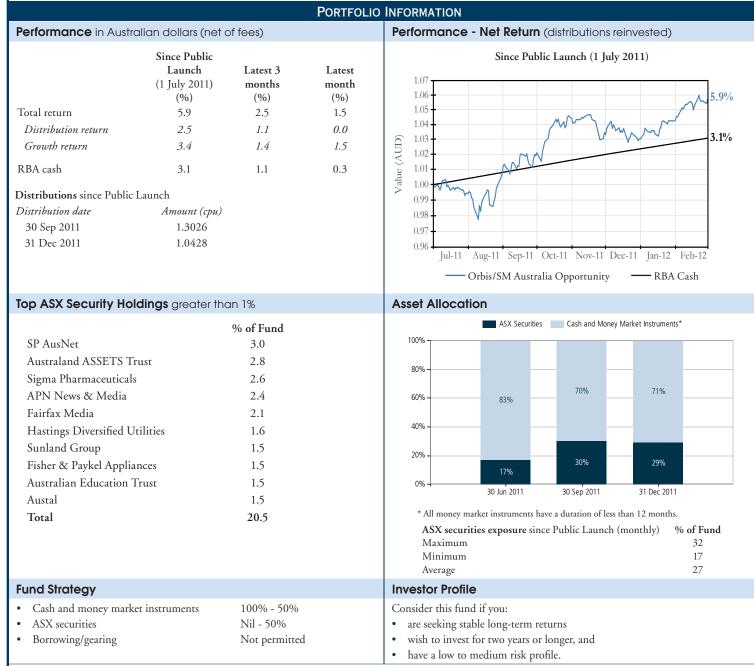

AUD 1.0162 AUD 14.4 million AUD 25,000/AUD 500 per month Daily 0.26% + a performance based fee +0.1%/-0.1% Quarterly

Returns are net of fees, and assume reinvestment of distributions. Units in the Fund are offered by Equity Trustees Limited, ABN 46 004 031 298, AFSL 240975, as the Fund's responsible entity pursuant to the Fund's Product Disclosure Statement and Information Booklet (together PDS). You can obtain a copy of the PDS from www.orbisfunds.com.au or by contacting Orbis (see below for details). Investors should consider the most recent PDS in deciding whether to acquire, or to continue to hold, units in the Fund. Prior to investing in the Fund, investors should always consider seeking professional financial advice. This fact sheet provides general information only and does not constitute financial product advice. It has been prepared without considering any investors' financial circumstances, needs or objectives. While Orbis has endeavoured to ensure the accuracy of the information in this document, such information is not guaranteed as to accuracy or completeness.